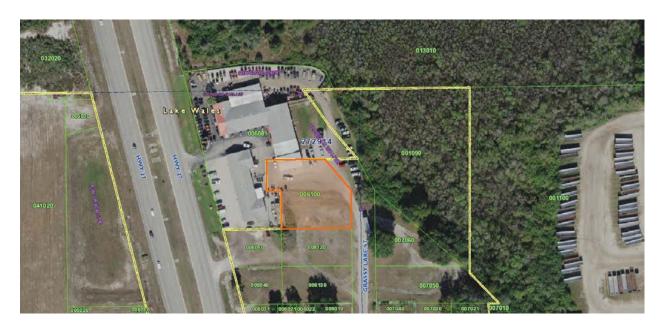

> Parcel ID 27-29-34-875000-006100 .51 acres Lots 10 and 11 Block 6 Everett's Subdivision per plat book 30 page 45 of Polk County public records.

- **SECTION 2** All of the public property, lots, easements, streets, roads, and public rightof-way, now located and dedicated, acquired, platted or conveyed to the public in the territory described in Section 1, shall be transferred to the City of Lake Wales without consideration for the same uses as originally conveyed.
- **SECTION 3** All ordinances of the City of Lake Wales and all laws heretofore passed by the legislature of the State of Florida, relating to and which now or hereafter constitute its charter, shall apply to and have the same force and effect in all of the territory described in Section 1 of this ordinance as if all of such territory had been part of the City of Lake Wales at the time of the passage and approval of such laws and ordinances.
- **SECTION 4** All of the area to be annexed shall be entitled to the same rights and benefits as those, which exist in the City of Lake Wales upon the effective date of annexation.
- **SECTION 5** If any portion or portions of the ordinance shall be declared to be invalid, the remaining portion shall have the same force and effect, as though, such invalid portion or portions had not been included.

## Attachment A

## Parcel ID: 27-29-34-875000-006100